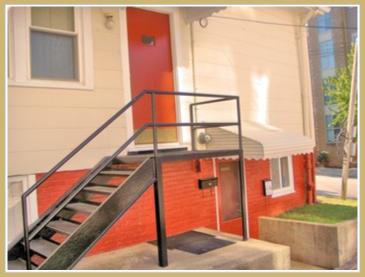

## **PHOTO GALLERY**

POWERED BY VFLYER.COM VFLYER ID: 270086011

The Front Of The Building on Saint Mary's ...

Attractive 11' X 11' Office With Built In ...

View Of Kitchen (With Stove & Refrigerator...

Side View Of Building From Tucker Street

Side View Of Building With Off Street Park...

Front Left Corner Of Building On Saint Mar...

Outside Wall Of 1st Office With Track Ligh...

Entry Door To Suite #7

View Of Extended Rear Parking And Rear Ent...