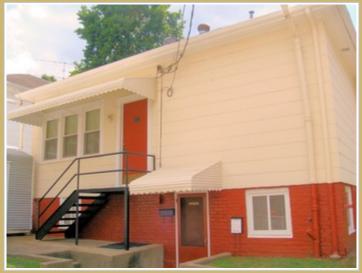

## **PHOTO GALLERY**

POWERED BY VFLYER.COM VFLYER ID: 270086011

The Front Of The Building on Saint Mary's ...

Attractive 11' X 11' Office With Built In ...

View Of Kitchen (With Stove & Refrigerator...

Side View Of Building From Tucker Street

### PROPERTY LOCATION

422 Saint Mary's Street Raleigh, NC 27605