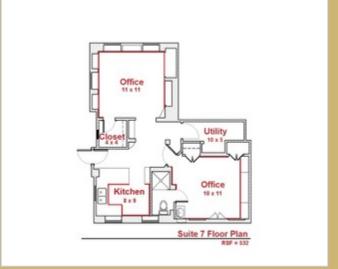

### **RENTAL FEATURES:**

- \* 2 Private Offices Spacious 500 Sq. Ft. Executive Office Suites in a quiet, professional environment.
- \* Features two 11' X 11' Offices with adjoining door and direct entry from street.
- \* Kitchen equipped with stove, refrigerator, double basin sink with base cabinet and drawers.
- \* Bathroom complete with shower, sink, commode, mirrored wall, and customized blinds.
- \* Multiple storage areas such as 4' X 11' storage room and 5' X 5' full length closet.
- \* Built in shelves on each wall as well as customized shelving from floor to ceiling between offices.
- \* Attractive overhead recessed lights throughout entire office area.
- \* Rent includes all utilities (electricity and water.)
- \* One Year Standard Commercial Lease.

## OFFICE AMENITIES

- Kitchen
- Reserved Parking
- Customized Shelving
- Recessed Lights
- Bathroom Shower
- Storage Room
- Utilties Included
- Bookshelves
- Full Sized Closet