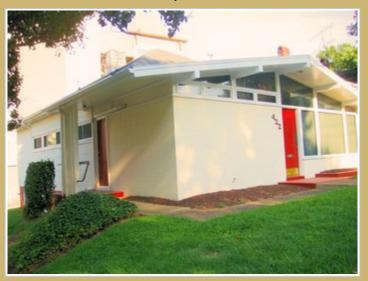

## **PHOTO GALLERY**

POWERED BY VFLYER.COM VFLYER ID: 270086011

The Front Of The Building on Saint Mary's ...

Attractive 11' X 11' Office With Built In ...

View Of Kitchen (With Stove & Refrigerator...

Side View Of Building From Tucker Street

View of Rear Corner and Side Of Building

Front View Of Building On Saint Mary's Str...

Exceptional 530 Sq. Ft. Executive Suites

PAUL JANSEN | 919-833-7142 | PJANSEN@JANSENPROPERTIES.COM

View of 2nd 11' X 11' Office With Shelvin...