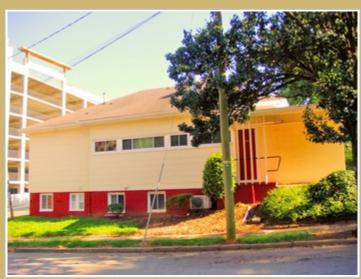

## **PHOTO GALLERY**

POWERED BY VFLYER.COM VFLYER ID: 270086011

The Front Of The Building on Saint Mary's ...

Attractive 11' X 11' Office With Built In ...

View Of Kitchen (With Stove & Refrigerator...

Side View Of Building From Tucker Street