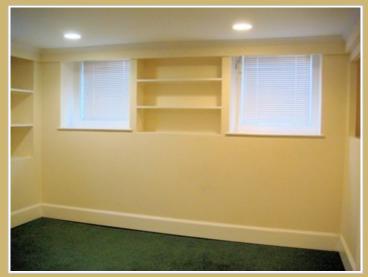

### **RENTAL FEATURES:**

- \* 2 Private Offices Spacious 500 Sq. Ft. Executive Office Suites in a quiet, professional environment.
- \* Features two 11' X 11' Offices with adjoining door and direct entry from street.
- \* Kitchen equipped with stove, refrigerator, double basin sink with base cabinet and drawers.
- \* Bathroom complete with shower, sink, commode, mirrored wall, and customized blinds.
- \* Multiple storage areas such as 4' X 11' storage room and 5' X 5' full length closet.
- \* Built in shelves on each wall as well as customized shelving from floor to ceiling between offices.
- \* Attractive overhead recessed lights throughout entire office area.
- \* Rent includes all utilities (electricity and water.)
- \* One Year Standard Commercial Lease.

## OFFICE AMENITIES

- Kitchen
- Reserved Parking
- Customized Shelving
- Recessed Lights
- Bathroom Shower
- Storage Room
- Utilties Included
- Bookshelves
- Full Sized Closet

PAUL JANSEN | 919-833-7142 | PJANSEN@JANSENPROPERTIES.COM

POWERED BY VFLYER.COM VFLYER ID: 270086011

Close Up Of Private Rear Entry Door To Su...

Multiple Storage Areas Including 5' X 5' ...

Ground Level View Of Archways to Both Offi...