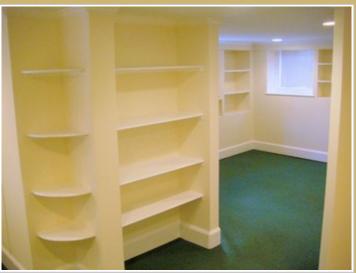

### **RENTAL FEATURES:**

- \* 2 Private Offices Spacious 500 Sq. Ft. Executive Office Suites in a quiet, professional environment.
- \* Features two 11' X 11' Offices with adjoining door and direct entry from street.
- \* Kitchen equipped with stove, refrigerator, double basin sink with base cabinet and drawers.
- \* Bathroom complete with shower, sink, commode, mirrored wall, and customized blinds.
- \* Multiple storage areas such as 4' X 11' storage room and 5' X 5' full length closet.
- \* Built in shelves on each wall as well as customized shelving from floor to ceiling between offices.
- \* Attractive overhead recessed lights throughout entire office area.
- \* Rent includes all utilities (electricity and water.)
- \* One Year Standard Commercial Lease.

## OFFICE AMENITIES

- Kitchen
- Reserved Parking
- Customized Shelving
- Recessed Lights
- Bathroom Shower
- Storage Room
- Utilties Included
- Bookshelves
- Full Sized Closet

View of Rear Corner and Side Of Building

Front View Of Building On Saint Mary's Str...

Exceptional 530 Sq. Ft. Executive Suites

PAUL JANSEN | 919-833-7142 | PJANSEN@JANSENPROPERTIES.COM

View of 2nd 11' X 11' Office With Shelvin...

View Of Building With Windows And Off Stre...

View Of Rear Entrances To Office Building

Bookshelf & View Of Office

View of 2nd Office With Customized Shelvi...

View Of Side Of Building Facing Tucker Str...