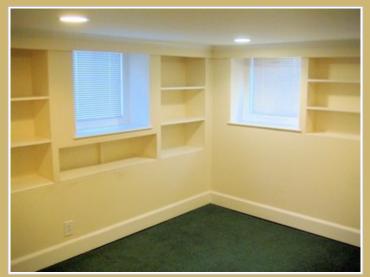

### **RENTAL FEATURES:**

- \* 2 Private Offices Spacious 500 Sq. Ft. Executive Office Suites in a quiet, professional environment.
- \* Features two 11' X 11' Offices with adjoining door and direct entry from street.
- \* Kitchen equipped with stove, refrigerator, double basin sink with base cabinet and drawers.
- \* Bathroom complete with shower, sink, commode, mirrored wall, and customized blinds.
- \* Multiple storage areas such as 4' X 11' storage room and 5' X 5' full length closet.
- \* Built in shelves on each wall as well as customized shelving from floor to ceiling between offices.
- \* Attractive overhead recessed lights throughout entire office area.
- \* Rent includes all utilities (electricity and water.)
- \* One Year Standard Commercial Lease.

## OFFICE AMENITIES

- Kitchen
- Reserved Parking
- Customized Shelving
- Recessed Lights
- Bathroom Shower
- Storage Room
- Utilties Included
- Bookshelves
- Full Sized Closet

View of Rear Corner and Side Of Building

Front View Of Building On Saint Mary's Str...

Exceptional 530 Sq. Ft. Executive Suites

PAUL JANSEN | 919-833-7142 | PJANSEN@JANSENPROPERTIES.COM

View of 2nd 11' X 11' Office With Shelvin...

View Of Building With Windows And Off Stre...

View Of Rear Entrances To Office Building

Bookshelf & View Of Office

View of 2nd Office With Customized Shelvi...

View Of Side Of Building Facing Tucker Str...