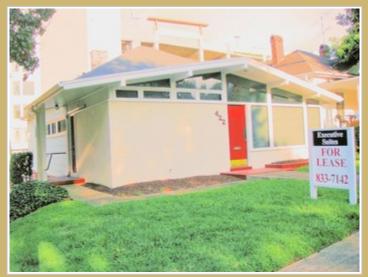

## **PHOTO GALLERY**

POWERED BY VFLYER.COM VFLYER ID: 270086011

The Front Of The Building on Saint Mary's ...

Attractive 11' X 11' Office With Built In ...

View Of Kitchen (With Stove & Refrigerator...

Side View Of Building From Tucker Street