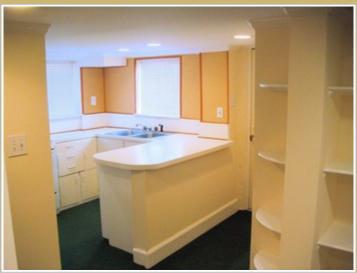

## **PHOTO GALLERY**

POWERED BY VFLYER.COM VFLYER ID: 270086011

The Front Of The Building on Saint Mary's ...

Attractive 11' X 11' Office With Built In ...

View Of Kitchen (With Stove & Refrigerator...

Side View Of Building From Tucker Street