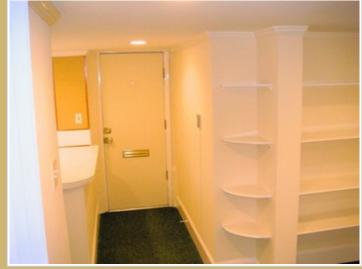

### **RENTAL FEATURES:**

- \* 2 Private Offices Spacious 500 Sq. Ft. Executive Office Suites in a quiet, professional environment.
- \* Features two 11' X 11' Offices with adjoining door and direct entry from street.
- \* Kitchen equipped with stove, refrigerator, double basin sink with base cabinet and drawers.
- \* Bathroom complete with shower, sink, commode, mirrored wall, and customized blinds.
- \* Multiple storage areas such as 4' X 11' storage room and 5' X 5' full length closet.
- \* Built in shelves on each wall as well as customized shelving from floor to ceiling between offices.
- \* Attractive overhead recessed lights throughout entire office area.
- \* Rent includes all utilities (electricity and water.)
- \* One Year Standard Commercial Lease.

## OFFICE AMENITIES

- Kitchen
- Reserved Parking
- Customized Shelving
- Recessed Lights
- Bathroom Shower
- Storage Room
- Utilties Included
- Bookshelves
- Full Sized Closet