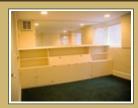

### **RENTAL FEATURES:**

- \* 2 Private Offices Spacious 500 Sq. Ft. Executive Office Suites in a quiet, professional environment.
- \* Features two 11' X 11' Offices with adjoining door and direct entry from street.
- \* Kitchen equipped with stove, refrigerator, double basin sink with base cabinet and drawers.
- \* Bathroom complete with shower, sink, commode, mirrored wall, and customized blinds.
- \* Multiple storage areas such as 4' X 11' storage room and 5' X 5' full length closet.
- \* Built in shelves on each wall as well as customized shelving from floor to ceiling between offices.
- \* Attractive overhead recessed lights throughout entire office area.
- \* Rent includes all utilities (electricity and water.)
- \* One Year Standard Commercial Lease.

## OFFICE AMENITIES

- Kitchen
- Reserved Parking
- Customized Shelving
- Recessed Lights
- Bathroom Shower
- Storage Room
- Utilties Included
- Bookshelves
- Full Sized Closet