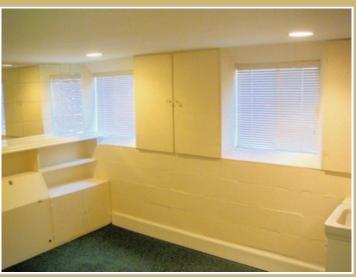

### **RENTAL FEATURES:**

- \* 2 Private Offices Spacious 500 Sq. Ft. Executive Office Suites in a quiet, professional environment.
- \* Features two 11' X 11' Offices with adjoining door and direct entry from street.
- \* Kitchen equipped with stove, refrigerator, double basin sink with base cabinet and drawers.
- \* Bathroom complete with shower, sink, commode, mirrored wall, and customized blinds.
- \* Multiple storage areas such as 4' X 11' storage room and 5' X 5' full length closet.
- \* Built in shelves on each wall as well as customized shelving from floor to ceiling between offices.
- \* Attractive overhead recessed lights throughout entire office area.
- \* Rent includes all utilities (electricity and water.)
- \* One Year Standard Commercial Lease.

## OFFICE AMENITIES

- Kitchen
- Reserved Parking
- Customized Shelving
- Recessed Lights
- Bathroom Shower
- Storage Room
- Utilties Included
- Bookshelves
- Full Sized Closet