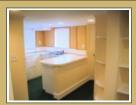

### **RENTAL FEATURES:**

- \* 2 Private Offices Spacious 500 Sq. Ft. Executive Office Suites in a quiet, professional environment.
- \* Features two 11' X 11' Offices with adjoining door and direct entry from street.
- \* Kitchen equipped with stove, refrigerator, double basin sink with base cabinet and drawers.
- \* Bathroom complete with shower, sink, commode, mirrored wall, and customized blinds.
- \* Multiple storage areas such as 4' X 11' storage room and 5' X 5' full length closet.
- \* Built in shelves on each wall as well as customized shelving from floor to ceiling between offices.
- \* Attractive overhead recessed lights throughout entire office area.
- \* Rent includes all utilities (electricity and water.)
- \* One Year Standard Commercial Lease.

## OFFICE AMENITIES

- Kitchen
- Reserved Parking
- Customized Shelving
- Recessed Lights
- Bathroom Shower
- Storage Room
- Utilties Included
- Bookshelves
- Full Sized Closet

Another View Of Side Of Building Facing Tu...

View Of Private Bathroom With Shower

PAUL JANSEN | 919-833-7142 | PJANSEN@JANSENPROPERTIES.COM

POWERED BY VFLYER.COM VFLYER ID: 270086011

Office Features Vanity, Sink, & Bathroom W...