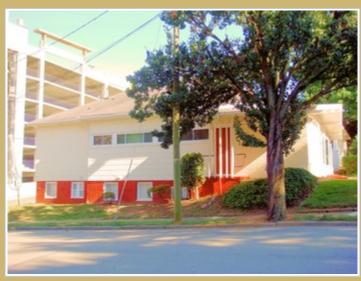

## **PHOTO GALLERY**

POWERED BY VFLYER.COM VFLYER ID: 270086011

The Front Of The Building on Saint Mary's ...

Attractive 11' X 11' Office With Built In ...

View Of Kitchen (With Stove & Refrigerator...

Side View Of Building From Tucker Street

Another View Of Side Of Building Facing Tu...

View Of Private Bathroom With Shower

PAUL JANSEN | 919-833-7142 | PJANSEN@JANSENPROPERTIES.COM

POWERED BY VFLYER.COM VFLYER ID: 270086011

Office Features Vanity, Sink, & Bathroom W...

View Of Building With Windows And Off Stre...

View Of Rear Entrances To Office Building

Bookshelf & View Of Office

View of 2nd Office With Customized Shelvi...

View Of Side Of Building Facing Tucker Str...