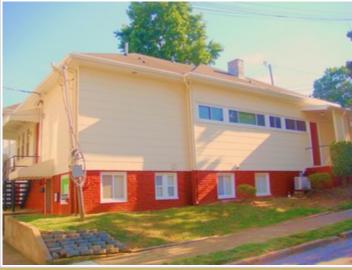

## **PHOTO GALLERY**

POWERED BY VFLYER.COM VFLYER ID: 270086011

The Front Of The Building on Saint Mary's ...

Attractive 11' X 11' Office With Built In ...

View Of Kitchen (With Stove & Refrigerator...

Side View Of Building From Tucker Street

Side View Of Building With Off Street Park...

Front Left Corner Of Building On Saint Mar...

Outside Wall Of 1st Office With Track Ligh...

Entry Door To Suite #7

View Of Extended Rear Parking And Rear Ent...