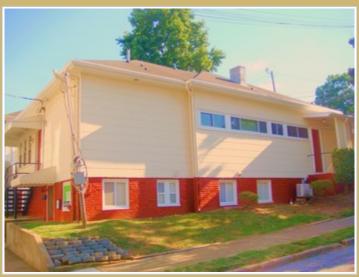

#### PHOTO GALLERY

POWERED BY VFLYER.COM VFLYER ID: 270406005

Side View Of Building

Suite 2 - Decorative Trim Wood

Desk & Credenza

Left Front Corner View Of Building

Side View and Rear Corner

Suite 2 - Wall with Tile Border

Plush Office with Desk and Credenza

Front Of Building

PAUL JANSEN | DAY - 919-833-7142 | PJANSEN@JANSENPROPERTIES.COM

Rear Of Building

Suite 2 Left Wall - Decorative Tile

**Desk and Chairs** 

Rear Corner and Off Street Parking