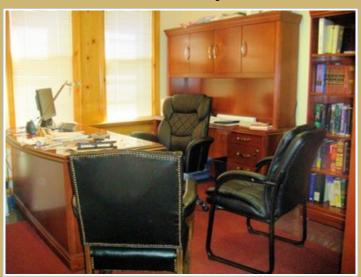

#### PHOTO GALLERY

POWERED BY VFLYER.COM VFLYER ID: 270406005

Side View Of Building

Suite 2 - Decorative Trim Wood

Desk & Credenza

Left Front Corner View Of Building

Side View and Rear Corner

Suite 2 - Wall with Tile Border

PAUL JANSEN | DAY - 919-833-7142 | PJANSEN@JANSENPROPERTIES.COM

POWERED BY VFLYER.COM VFLYER ID: 270406005

Furniture and Three Chairs

Side View and Off Street Parking

Rear Side Corner Of Building

Suite 2 - Decorative Tile Wall

Plush Office with Desk and Credenza

Front Of Building

PAUL JANSEN | DAY - 919-833-7142 | PJANSEN@JANSENPROPERTIES.COM

Rear Of Building

Suite 2 Left Wall - Decorative Tile

**Desk and Chairs** 

Rear Corner and Off Street Parking