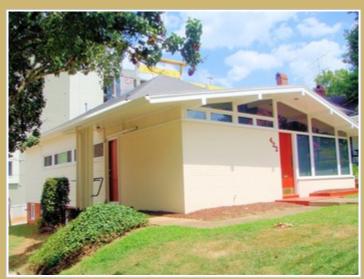

#### PHOTO GALLERY

POWERED BY VFLYER.COM VFLYER ID: 270406005

Side View Of Building

Suite 2 - Decorative Trim Wood

Desk & Credenza

Left Front Corner View Of Building

Side View and Rear Corner

Suite 2 - Wall with Tile Border

Plush Office with Desk and Credenza

Front Of Building

PAUL JANSEN | DAY - 919-833-7142 | PJANSEN@JANSENPROPERTIES.COM

Rear Of Building

Suite 2 Left Wall - Decorative Tile

**Desk and Chairs** 

Rear Corner and Off Street Parking