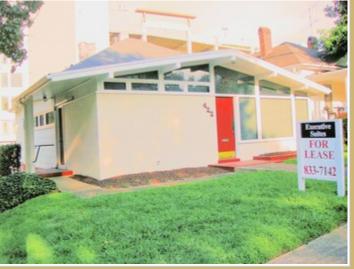

#### PHOTO GALLERY

POWERED BY VFLYER.COM VFLYER ID: 270406005

Side View Of Building

Suite 2 - Decorative Trim Wood

Desk & Credenza

Left Front Corner View Of Building

Side View and Rear Corner

Suite 2 - Wall with Tile Border

Plush Office with Desk and Credenza

Front Of Building

PAUL JANSEN | DAY - 919-833-7142 | PJANSEN@JANSENPROPERTIES.COM

Rear Of Building

Suite 2 Left Wall - Decorative Tile

**Desk and Chairs** 

Rear Corner and Off Street Parking