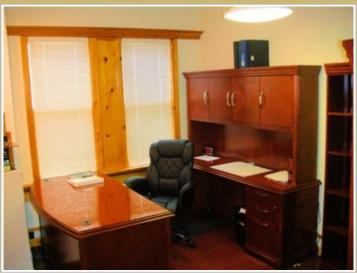

#### PHOTO GALLERY

POWERED BY VFLYER.COM VFLYER ID: 270406005

Side View Of Building

Suite 2 - Decorative Trim Wood

Desk & Credenza

Left Front Corner View Of Building

Side View and Rear Corner

Suite 2 - Wall with Tile Border

Plush Office with Desk and Credenza

Front Of Building

PAUL JANSEN | DAY - 919-833-7142 | PJANSEN@JANSENPROPERTIES.COM

Rear Of Building

Suite 2 Left Wall - Decorative Tile

**Desk and Chairs** 

Rear Corner and Off Street Parking