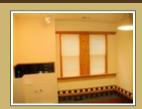

**Suite #2:** Luxurious 12' X 12' Office with 12' Ceilings, Track Lighting, 2 Decorative Windows with Honey colored Wood Trim, Customized Blinds, and Decorative Tile around Baseboards.

Available January 1, 2017 | Monthly Rent - \$325

#### **RENTAL FEATURES:**

- Elegant 12' X 12' Office with 12' ceilings, track lighting, 2 windows with custom blinds.
- Exceptional office Rent includes all utilities paid.
- Quiet Executive Office space with nice windows, decorative trim, and good acoustics.
- Decorative black and white diamond tiles around all baseboard trim.
- Lighted parking lot in the evenings.
- Rent includes all utilities paid.
- Plenty of light with 2 windows.
- Phone Service available for two lines with two phone jacks.

#### PHOTO GALLERY

POWERED BY VFLYER.COM VFLYER ID: 270406005

Side View Of Building

Suite 2 - Decorative Trim Wood

Desk & Credenza

Left Front Corner View Of Building

Side View and Rear Corner

Suite 2 - Wall with Tile Border

PAUL JANSEN | DAY - 919-833-7142 | PJANSEN@JANSENPROPERTIES.COM

POWERED BY VFLYER.COM VFLYER ID: 270406005

Furniture and Three Chairs

Side View and Off Street Parking

Rear Side Corner Of Building

Suite 2 - Decorative Tile Wall

Plush Office with Desk and Credenza

Front Of Building

PAUL JANSEN | DAY - 919-833-7142 | PJANSEN@JANSENPROPERTIES.COM

Rear Of Building

Suite 2 Left Wall - Decorative Tile

**Desk and Chairs** 

Rear Corner and Off Street Parking