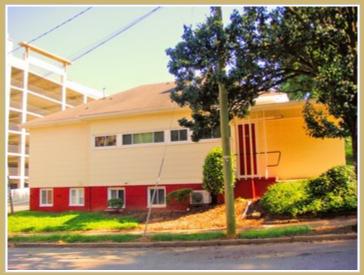

#### PHOTO GALLERY

POWERED BY VFLYER.COM VFLYER ID: 270406005

Side View Of Building

Suite 2 - Decorative Trim Wood

Desk & Credenza

Left Front Corner View Of Building

Side View and Rear Corner

Suite 2 - Wall with Tile Border

Plush Office with Desk and Credenza

Front Of Building

PAUL JANSEN | DAY - 919-833-7142 | PJANSEN@JANSENPROPERTIES.COM

Rear Of Building

Suite 2 Left Wall - Decorative Tile

**Desk and Chairs** 

Rear Corner and Off Street Parking