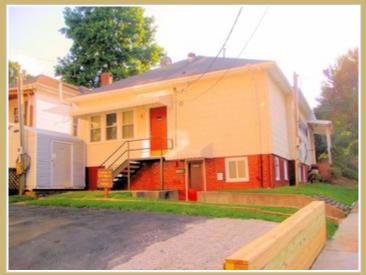

#### PHOTO GALLERY

POWERED BY VFLYER.COM VFLYER ID: 270406005

Side View Of Building

Suite 2 - Decorative Trim Wood

Desk & Credenza

Left Front Corner View Of Building

Side View and Rear Corner

Suite 2 - Wall with Tile Border

Plush Office with Desk and Credenza

Front Of Building

PAUL JANSEN | DAY - 919-833-7142 | PJANSEN@JANSENPROPERTIES.COM

Rear Of Building

Suite 2 Left Wall - Decorative Tile

**Desk and Chairs** 

Rear Corner and Off Street Parking