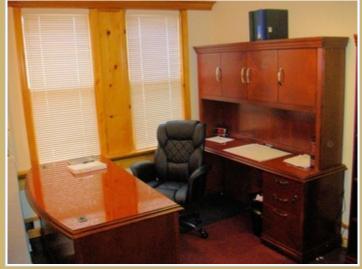

#### PHOTO GALLERY

POWERED BY VFLYER.COM VFLYER ID: 270406005

Side View Of Building

Suite 2 - Decorative Trim Wood

Desk & Credenza

Left Front Corner View Of Building

Side View and Rear Corner

Suite 2 - Wall with Tile Border

Plush Office with Desk and Credenza

Front Of Building

PAUL JANSEN | DAY - 919-833-7142 | PJANSEN@JANSENPROPERTIES.COM

Rear Of Building

Suite 2 Left Wall - Decorative Tile

**Desk and Chairs** 

Rear Corner and Off Street Parking