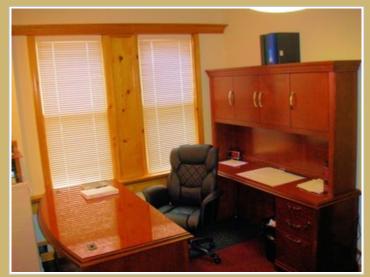

#### PHOTO GALLERY

POWERED BY VFLYER.COM VFLYER ID: 270406005

Side View Of Building

Suite 2 - Decorative Trim Wood

Desk & Credenza

Left Front Corner View Of Building

Side View and Rear Corner

Suite 2 - Wall with Tile Border

Plush Office with Desk and Credenza

Front Of Building

PAUL JANSEN | DAY - 919-833-7142 | PJANSEN@JANSENPROPERTIES.COM

Rear Of Building

Suite 2 Left Wall - Decorative Tile

**Desk and Chairs** 

Rear Corner and Off Street Parking