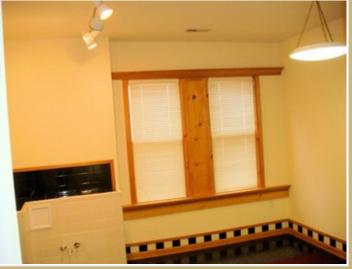

**Suite #2:** Luxurious 12' X 12' Office with 12' Ceilings, Track Lighting, 2 Decorative Windows with Honey colored Wood Trim, Customized Blinds, and Decorative Tile around Baseboards.

Available January 1, 2017 | Monthly Rent - \$325

#### **RENTAL FEATURES:**

- Elegant 12' X 12' Office with 12' ceilings, track lighting, 2 windows with custom blinds.
- Exceptional office Rent includes all utilities paid.
- Quiet Executive Office space with nice windows, decorative trim, and good acoustics.
- Decorative black and white diamond tiles around all baseboard trim.
- Lighted parking lot in the evenings.
- Rent includes all utilities paid.
- Plenty of light with 2 windows.
- Phone Service available for two lines with two phone jacks.

#### PHOTO GALLERY

POWERED BY VFLYER.COM VFLYER ID: 270406005

Side View Of Building

Suite 2 - Decorative Trim Wood

Desk & Credenza

Left Front Corner View Of Building

Side View and Rear Corner

Suite 2 - Wall with Tile Border