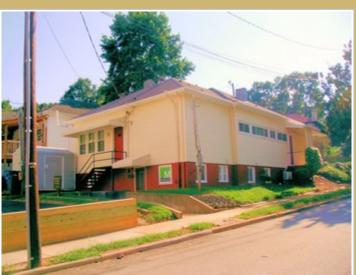

#### PHOTO GALLERY

POWERED BY VFLYER.COM VFLYER ID: 270406005

Side View Of Building

Suite 2 - Decorative Trim Wood

Desk & Credenza

Left Front Corner View Of Building

Side View and Rear Corner

Suite 2 - Wall with Tile Border

PAUL JANSEN | DAY - 919-833-7142 | PJANSEN@JANSENPROPERTIES.COM

POWERED BY VFLYER.COM VFLYER ID: 270406005

Furniture and Three Chairs

Side View and Off Street Parking

Rear Side Corner Of Building

Suite 2 - Decorative Tile Wall