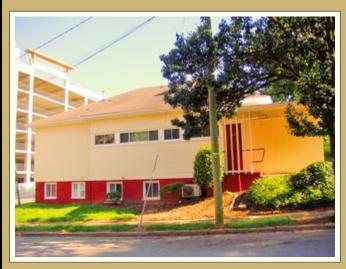

#### PHOTO GALLERY

POWERED BY VFLYER.COM VFLYER ID: 270406005

Side View Of Building

Suite 2 - Decorative Trim Wood

Desk & Credenza

Left Front Corner View Of Building

Side View and Rear Corner

Suite 2 - Wall with Tile Border

Plush Office with Desk and Credenza

Front Of Building

PAUL JANSEN | DAY - 919-833-7142 | PJANSEN@JANSENPROPERTIES.COM

Rear Of Building

Suite 2 Left Wall - Decorative Tile

**Desk and Chairs** 

Rear Corner and Off Street Parking

Suite 2 - With Overhead Track Lighting

Suite 2 - With Furniture

Another View of Front and Side of Building

PAUL JANSEN | DAY - 919-833-7142 | PJANSEN@JANSENPROPERTIES.COM

POWERED BY VFLYER.COM VFLYER ID: 270406005