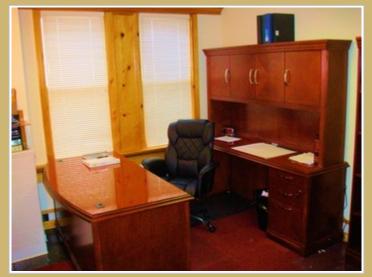

#### PHOTO GALLERY

POWERED BY VFLYER.COM VFLYER ID: 270406005

Side View Of Building

Suite 2 - Decorative Trim Wood

Desk & Credenza

Left Front Corner View Of Building

Side View and Rear Corner

Suite 2 - Wall with Tile Border

Plush Office with Desk and Credenza

Front Of Building

PAUL JANSEN | DAY - 919-833-7142 | PJANSEN@JANSENPROPERTIES.COM

Rear Of Building

Suite 2 Left Wall - Decorative Tile

**Desk and Chairs** 

Rear Corner and Off Street Parking