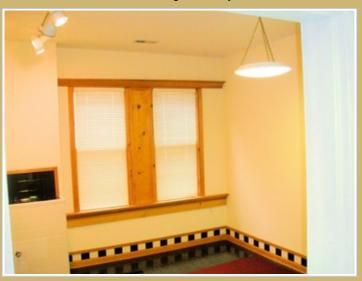

**Suite #2:** Luxurious 12' X 12' Office with 12' Ceilings, Track Lighting, 2 Decorative Windows with Honey colored Wood Trim, Customized Blinds, and Decorative Tile around Baseboards.

Available January 1, 2017 | Monthly Rent - \$325

#### **RENTAL FEATURES:**

- Elegant 12' X 12' Office with 12' ceilings, track lighting, 2 windows with custom blinds.
- Exceptional office Rent includes all utilities paid.
- Quiet Executive Office space with nice windows, decorative trim, and good acoustics.
- Decorative black and white diamond tiles around all baseboard trim.
- Lighted parking lot in the evenings.
- Rent includes all utilities paid.
- Plenty of light with 2 windows.
- Phone Service available for two lines with two phone jacks.

#### PHOTO GALLERY

POWERED BY VFLYER.COM VFLYER ID: 270406005

Side View Of Building

Suite 2 - Decorative Trim Wood

Desk & Credenza

Left Front Corner View Of Building

Side View and Rear Corner

Suite 2 - Wall with Tile Border