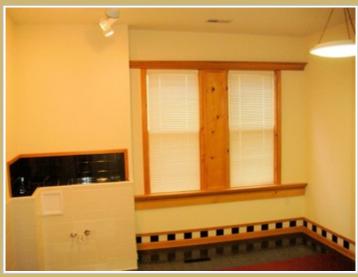

**Suite #2:** Luxurious 12' X 12' Office with 12' Ceilings, Track Lighting, 2 Decorative Windows with Honey colored Wood Trim, Customized Blinds, and Decorative Tile around Baseboards.

Available January 1, 2017 | Monthly Rent - \$325

#### **RENTAL FEATURES:**

- Elegant 12' X 12' Office with 12' ceilings, track lighting, 2 windows with custom blinds.
- Exceptional office Rent includes all utilities paid.
- Quiet Executive Office space with nice windows, decorative trim, and good acoustics.
- Decorative black and white diamond tiles around all baseboard trim.
- Lighted parking lot in the evenings.
- Rent includes all utilities paid.
- Plenty of light with 2 windows.
- Phone Service available for two lines with two phone jacks.

#### PHOTO GALLERY

POWERED BY VFLYER.COM VFLYER ID: 270406005

Side View Of Building

Suite 2 - Decorative Trim Wood

Desk & Credenza

Left Front Corner View Of Building

Side View and Rear Corner

Suite 2 - Wall with Tile Border