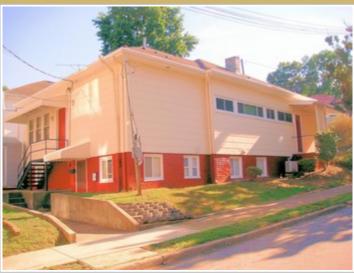

#### PHOTO GALLERY

POWERED BY VFLYER.COM VFLYER ID: 270406005

Side View Of Building

Suite 2 - Decorative Trim Wood

Desk & Credenza

Left Front Corner View Of Building

Side View and Rear Corner

Suite 2 - Wall with Tile Border

Plush Office with Desk and Credenza

Front Of Building

PAUL JANSEN | DAY - 919-833-7142 | PJANSEN@JANSENPROPERTIES.COM

Rear Of Building

Suite 2 Left Wall - Decorative Tile

**Desk and Chairs** 

Rear Corner and Off Street Parking