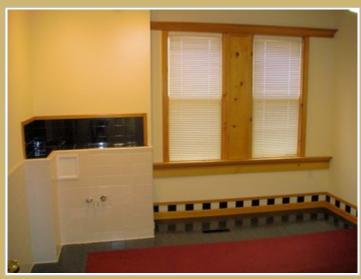

**Suite #2:** Luxurious 12' X 12' Office with 12' Ceilings, Track Lighting, 2 Decorative Windows with Honey colored Wood Trim, Customized Blinds, and Decorative Tile around Baseboards.

Available January 1, 2017 | Monthly Rent - \$325

#### **RENTAL FEATURES:**

- Elegant 12' X 12' Office with 12' ceilings, track lighting, 2 windows with custom blinds.
- Exceptional office Rent includes all utilities paid.
- Quiet Executive Office space with nice windows, decorative trim, and good acoustics.
- Decorative black and white diamond tiles around all baseboard trim.
- Lighted parking lot in the evenings.
- Rent includes all utilities paid.
- Plenty of light with 2 windows.
- Phone Service available for two lines with two phone jacks.

#### PHOTO GALLERY

POWERED BY VFLYER.COM VFLYER ID: 270406005

Side View Of Building

Suite 2 - Decorative Trim Wood

Desk & Credenza

Left Front Corner View Of Building

Side View and Rear Corner

Suite 2 - Wall with Tile Border