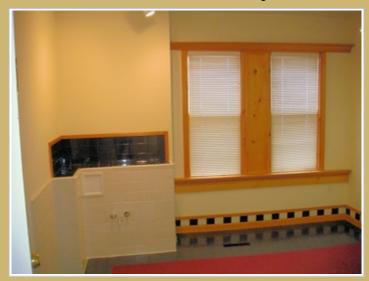

**Suite #2:** Luxurious 12' X 12' Office with 12' Ceilings, Track Lighting, 2 Decorative Windows with Honey colored Wood Trim, Customized Blinds, and Decorative Tile around Baseboards.

Available January 1, 2017 | Monthly Rent - \$325

#### **RENTAL FEATURES:**

- Elegant 12' X 12' Office with 12' ceilings, track lighting, 2 windows with custom blinds.
- Exceptional office Rent includes all utilities paid.
- Quiet Executive Office space with nice windows, decorative trim, and good acoustics.
- Decorative black and white diamond tiles around all baseboard trim.
- Lighted parking lot in the evenings.
- Rent includes all utilities paid.
- Plenty of light with 2 windows.
- Phone Service available for two lines with two phone jacks.

#### PHOTO GALLERY

POWERED BY VFLYER.COM VFLYER ID: 270406005

Side View Of Building

Suite 2 - Decorative Trim Wood

Desk & Credenza

Left Front Corner View Of Building

Side View and Rear Corner

Suite 2 - Wall with Tile Border