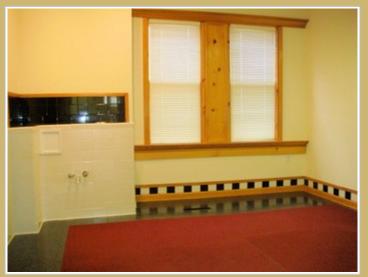

**Suite #2:** Luxurious 12' X 12' Office with 12' Ceilings, Track Lighting, 2 Decorative Windows with Honey colored Wood Trim, Customized Blinds, and Decorative Tile around Baseboards.

Available January 1, 2017 | Monthly Rent - \$325

#### **RENTAL FEATURES:**

- Elegant 12' X 12' Office with 12' ceilings, track lighting, 2 windows with custom blinds.
- Exceptional office Rent includes all utilities paid.
- Quiet Executive Office space with nice windows, decorative trim, and good acoustics.
- Decorative black and white diamond tiles around all baseboard trim.
- Lighted parking lot in the evenings.
- Rent includes all utilities paid.
- Plenty of light with 2 windows.
- Phone Service available for two lines with two phone jacks.

#### PHOTO GALLERY

POWERED BY VFLYER.COM VFLYER ID: 270406005

Side View Of Building

Suite 2 - Decorative Trim Wood

Desk & Credenza

Left Front Corner View Of Building

Side View and Rear Corner

Suite 2 - Wall with Tile Border