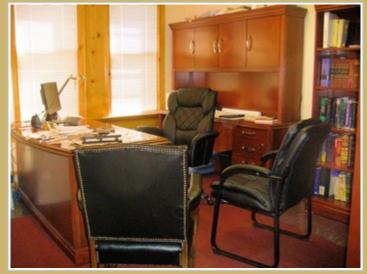

#### PHOTO GALLERY

POWERED BY VFLYER.COM VFLYER ID: 270406005

Side View Of Building

Suite 2 - Decorative Trim Wood

Desk & Credenza

Left Front Corner View Of Building

Side View and Rear Corner

Suite 2 - Wall with Tile Border

Plush Office with Desk and Credenza

Front Of Building

PAUL JANSEN | DAY - 919-833-7142 | PJANSEN@JANSENPROPERTIES.COM

Rear Of Building

Suite 2 Left Wall - Decorative Tile

**Desk and Chairs** 

Rear Corner and Off Street Parking