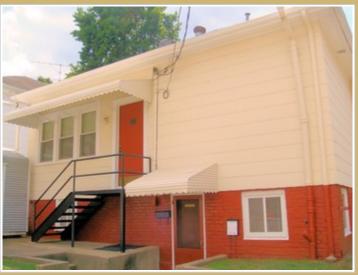

#### PHOTO GALLERY

POWERED BY VFLYER.COM VFLYER ID: 270406005

Side View Of Building

Suite 2 - Decorative Trim Wood

Desk & Credenza

Left Front Corner View Of Building

Side View and Rear Corner

Suite 2 - Wall with Tile Border

Plush Office with Desk and Credenza

Front Of Building

PAUL JANSEN | DAY - 919-833-7142 | PJANSEN@JANSENPROPERTIES.COM

Rear Of Building

Suite 2 Left Wall - Decorative Tile

**Desk and Chairs** 

Rear Corner and Off Street Parking