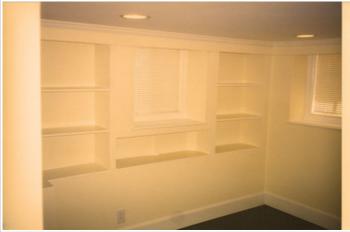

## **RENTAL FEATURES:**

- Private Offices Spacious 500 Sq. Ft. Executive Office Suites in a quiet, professional environment.
- Features two 11' X 11' Offices with adjoining door and direct entry from street.
- Kitchen equipped with stove, refrigerator, double basin sink with base cabinet and drawers.
- Bathroom complete with shower, sink, commode, mirrored wall, and customized blinds.
- Multiple storage areas such as 4' X 11' storage room and 5' X 5' full length closet.
- Built in shelves on each wall as well as customized shelving from floor to ceiling between offices.
- Attractive overhead recessed lights throughout entire office area.
- Rent includes all utilities (electricity and water.)
- One Year Standard Commercial Lease.
- Available May 15, 2015. Monthly Rent: Available Upon Request

## **OFFICE AMENITIES**

- Kitchen
- Reserved Parking
- Customized Shelving
- Utilities Included
- Central Heat and Air
- Recessed Lights
- Bathroom Shower
- Storage Room
- Private Entrance
- Professional Building
- Utilties Included
- Bookshelves
- Full Sized Closet

# Photo Gallery

Front Corner Of Building

Office # 2

Office # 2 Ouside Wall

Side Of Building

Another Side View Office # 2 Shelves Open PAUL JANSEN | 919-833-7142 | PJANSEN@JANSENPROPERTIES.COM

Office # 2

Side Of Building