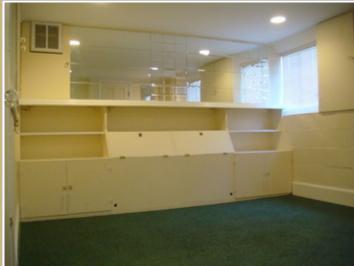

## **RENTAL FEATURES:**

- Private Offices Spacious 500 Sq. Ft. Executive Office Suites in a quiet, professional environment.
- Features two 11' X 11' Offices with adjoining door and direct entry from street.
- Kitchen equipped with stove, refrigerator, double basin sink with base cabinet and drawers.
- Bathroom complete with shower, sink, commode, mirrored wall, and customized blinds.
- Multiple storage areas such as 4' X 11' storage room and 5' X 5' full length closet.
- Built in shelves on each wall as well as customized shelving from floor to ceiling between offices.
- Attractive overhead recessed lights throughout entire office area.
- Rent includes all utilities (electricity and water.)
- One Year Standard Commercial Lease.
- Available May 15, 2015. Monthly Rent: Available Upon Request

## **OFFICE AMENITIES**

- Kitchen
- Reserved Parking
- Customized Shelving
- Utilities Included
- Central Heat and Air
- Recessed Lights
- Bathroom Shower
- Storage Room
- Private Entrance
- Professional Building
- Utilties Included
- Bookshelves
- Full Sized Closet

# Photo Gallery

Front Corner Of Building

Office # 2

Office # 2 Ouside Wall

Side Of Building

Another Side View Office # 2 Shelves Open PAUL JANSEN | 919-833-7142 | PJANSEN@JANSENPROPERTIES.COM

Office # 2

Side Of Building

Office # 1 Storage

Office # 1 View of Hall

Rear Corner of Building

PAUL JANSEN | 919-833-7142 | PJANSEN@JANSENPROPERTIES.COM

Office # 1 Shelving

Rear View Of Building

Office # 1

Side View of Building