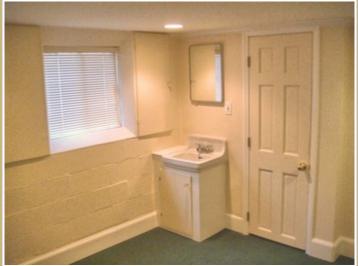

## **RENTAL FEATURES:**

- Private Offices Spacious 500 Sq. Ft. Executive Office Suites in a quiet, professional environment.
- Features two 11' X 11' Offices with adjoining door and direct entry from street.
- Kitchen equipped with stove, refrigerator, double basin sink with base cabinet and drawers.
- Bathroom complete with shower, sink, commode, mirrored wall, and customized blinds.
- Multiple storage areas such as 4' X 11' storage room and 5' X 5' full length closet.
- Built in shelves on each wall as well as customized shelving from floor to ceiling between offices.
- Attractive overhead recessed lights throughout entire office area.
- Rent includes all utilities (electricity and water.)
- One Year Standard Commercial Lease.
- Available May 15, 2015. Monthly Rent: Available Upon Request

## **OFFICE AMENITIES**

- Kitchen
- Reserved Parking
- Customized Shelving
- Utilities Included
- Central Heat and Air
- Recessed Lights
- Bathroom Shower
- Storage Room
- Private Entrance
- Professional Building
- Utilties Included
- Bookshelves
- Full Sized Closet