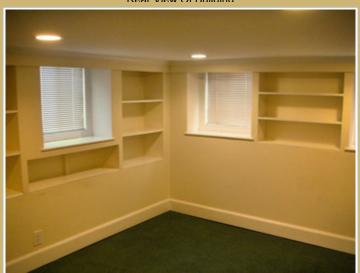

## **RENTAL FEATURES:**

- Private Offices Spacious 500 Sq. Ft. Executive Office Suites in a quiet, professional environment.
- Features two 11' X 11' Offices with adjoining door and direct entry from street.
- Kitchen equipped with stove, refrigerator, double basin sink with base cabinet and drawers.
- Bathroom complete with shower, sink, commode, mirrored wall, and customized blinds.
- Multiple storage areas such as 4' X 11' storage room and 5' X 5' full length closet.
- Built in shelves on each wall as well as customized shelving from floor to ceiling between offices.
- Attractive overhead recessed lights throughout entire office area.
- Rent includes all utilities (electricity and water.)
- One Year Standard Commercial Lease.
- Available May 15, 2015. Monthly Rent: Available Upon Request

## **OFFICE AMENITIES**

- Kitchen
- Reserved Parking
- Customized Shelving
- Utilities Included
- Central Heat and Air
- Recessed Lights
- Bathroom Shower
- Storage Room
- Private Entrance
- Professional Building
- Utilties Included
- Bookshelves
- Full Sized Closet

# Photo Gallery

Front Corner Of Building

Office # 2

Office # 2 Ouside Wall

Side Of Building

Another Side View Office # 2 Shelves Open PAUL JANSEN | 919-833-7142 | PJANSEN@JANSENPROPERTIES.COM

Office # 2

Side Of Building