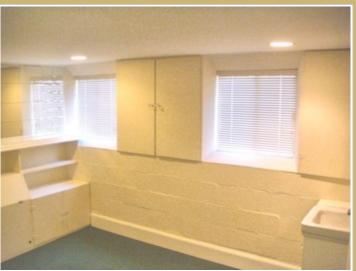

## **RENTAL FEATURES:**

- Private Offices Spacious 500 Sq. Ft. Executive Office Suites in a quiet, professional environment.
- Features two 11' X 11' Offices with adjoining door and direct entry from street.
- Kitchen equipped with stove, refrigerator, double basin sink with base cabinet and drawers.
- Bathroom complete with shower, sink, commode, mirrored wall, and customized blinds.
- Multiple storage areas such as 4' X 11' storage room and 5' X 5' full length closet.
- Built in shelves on each wall as well as customized shelving from floor to ceiling between offices.
- Attractive overhead recessed lights throughout entire office area.
- Rent includes all utilities (electricity and water.)
- One Year Standard Commercial Lease.
- Available May 15, 2015. Monthly Rent: Available Upon Request

## **OFFICE AMENITIES**

- Kitchen
- Reserved Parking
- Customized Shelving
- Utilities Included
- Central Heat and Air
- Recessed Lights
- Bathroom Shower
- Storage Room
- Private Entrance
- Professional Building
- Utilties Included
- Bookshelves
- Full Sized Closet

Office # 1 Storage

Office # 1 View of Hall

Rear Corner of Building

PAUL JANSEN | 919-833-7142 | PJANSEN@JANSENPROPERTIES.COM

Office # 1 Shelving

Rear View Of Building

Office # 1

Side View of Building