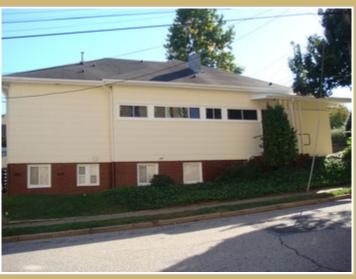

### **PHOTO GALLERY**

POWERED BY VFLYER.COM VFLYER ID: 269429002

422 Saint Mary's Street

Office 1

Private Bathroom in 2 Suite Office

Side of Building - Entry Door to Suite 6

Side of Building facing Tucker Street

View of Office 2

PAUL JANSEN | 919-833-7142

Another View of Private Bathroom

Side of Building facing Tucker Street

Front Corner of Building

Office 1 with Door Open to Office 2

Office 1 - Vinyl Windows

Private Entry Door to Suite 6