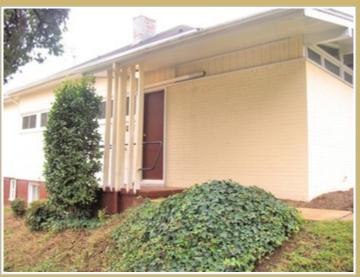

This is an Attractive Office Building with private entrance from street (red side door) - directly into this Elegant 2 Suite Executive Office Space.

2 Luxurious Offices with Private Entrance, 12' Ceilings, Built in Bookshelves, Optional Internet available at a cost savings. Enjoy the contentment of quiet, year round temperature comfort without compromise.

## **LOCATION FEATURES:**

- Private Entry Door to Office from Street with off street parking. See Red Side Entry Door.
- Central Heat and Air plus Mitsubishi 12,000 BTU Unit in Office 6 for year round comfort.
- Luxurious Office Space with Very Good Acoustics Soundproofing.
- Distinctive Professional Appeal.

### **PHOTO GALLERY**

POWERED BY VFLYER.COM VFLYER ID: 269429002

422 Saint Mary's Street

Office 1

Private Bathroom in 2 Suite Office

Side of Building - Entry Door to Suite 6

Side of Building facing Tucker Street

View of Entry Door to Suite 6

PAUL JANSEN | 919-833-7142

Entry Door To Suite 6 - Front Side of Buil...

View of Office 1 from Office 2

Office 1 with Private Entrance

Rear View of Building

Private Entry Door to Suite 6