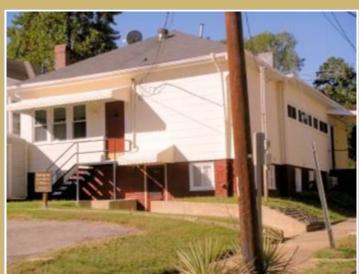

This is an Attractive Office Building with private entrance from street (red side door) - directly into this Elegant 2 Suite Executive Office Space.

2 Luxurious Offices with Private Entrance, 12' Ceilings, Built in Bookshelves, Optional Internet available at a cost savings. Enjoy the contentment of quiet, year round temperature comfort without compromise.

## **LOCATION FEATURES:**

- Private Entry Door to Office from Street with off street parking. See Red Side Entry Door.
- Central Heat and Air plus Mitsubishi 12,000 BTU Unit in Office 6 for year round comfort.
- Luxurious Office Space with Very Good Acoustics Soundproofing.
- Distinctive Professional Appeal.

### **PHOTO GALLERY**

POWERED BY VFLYER.COM VFLYER ID: 269429002

422 Saint Mary's Street

Office 1

Private Bathroom in 2 Suite Office

Side of Building - Entry Door to Suite 6

Side of Building facing Tucker Street

View of Entry Door to Suite 6

PAUL JANSEN | 919-833-7142

Entry Door To Suite 6 - Front Side of Buil...

View of Office 1 from Office 2

Office 1 with Private Entrance

Rear View of Building

Private Entry Door to Suite 6