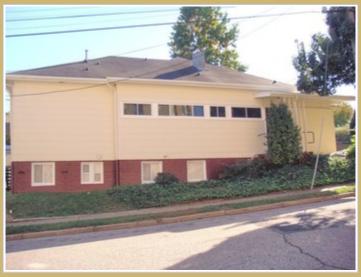

### **PHOTO GALLERY**

POWERED BY VFLYER.COM VFLYER ID: 269429002

422 Saint Mary's Street

Office 1

Private Bathroom in 2 Suite Office

Side of Building - Entry Door to Suite 6

Side of Building facing Tucker Street

View of Office 2

PAUL JANSEN | 919-833-7142

Another View of Private Bathroom

Side of Building facing Tucker Street

Front Corner of Building

Office 1 with Door Open to Office 2

Office 1 - Vinyl Windows

Private Entry Door to Suite 6