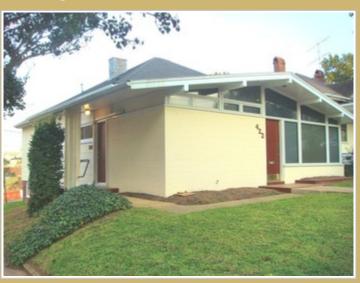

This is an Attractive Office Building with private entrance from street (red side door) - directly into this Elegant 2 Suite Executive Office Space.

2 Luxurious Offices with Private Entrance, 12' Ceilings, Built in Bookshelves, Optional Internet available at a cost savings. Enjoy the contentment of quiet, year round temperature comfort without compromise.

### DPODEDTY I OCATION

422 Saint Mary's Street Raleigh, NC 27605

### **PHOTO GALLERY**

POWERED BY VFLYER.COM VFLYER ID: 269429002

422 Saint Mary's Street

Office 1

Private Bathroom in 2 Suite Office

Side of Building - Entry Door to Suite 6

Side of Building facing Tucker Street