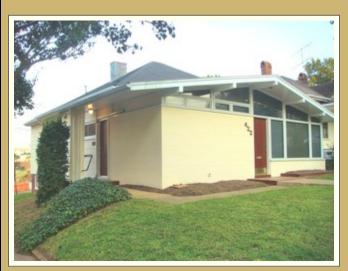

# Suite 6 - 422 Saint Mary's Street - Raleigh, NC

Location: Raleigh, NC

**Glenwood South:** Ideal Location | Near Downtown Raleigh | Cameron Village | Capital Boulevard | NC State University | Wade Avenue - all within minutes

This is an Attractive Office Building with private entrance from street (red side door) - directly into this Elegant 2 Suite Executive Office Space.

2 Luxurious Offices with Private Entrance, 12' Ceilings, Built in Bookshelves, Optional Internet available at a cost savings. Enjoy the contentment of quiet, year round temperature comfort without compromise.

## **LOCATION FEATURES:**

- Private Entry Door to Office from Street with off street parking. See Red Side Entry Door.
- Central Heat and Air plus Mitsubishi 12,000 BTU Unit in Office 6 for year round comfort.
- Luxurious Office Space with Very Good Acoustics Soundproofing.
- Distinctive Professional Appeal.