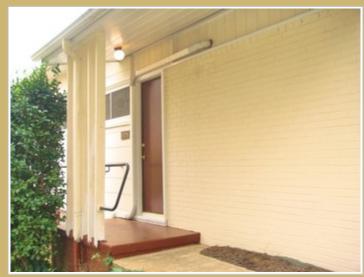

This is an Attractive Office Building with private entrance from street (red side door) - directly into this Elegant 2 Suite Executive Office Space.

2 Luxurious Offices with Private Entrance, 12' Ceilings, Built in Bookshelves, Optional Internet available at a cost savings. Enjoy the contentment of quiet, year round temperature comfort without compromise.

## **LOCATION FEATURES:**

- Private Entry Door to Office from Street with off street parking. See Red Side Entry Door.
- Central Heat and Air plus Mitsubishi 12,000 BTU Unit in Office 6 for year round comfort.
- Luxurious Office Space with Very Good Acoustics Soundproofing.
- Distinctive Professional Appeal.

### **PHOTO GALLERY**

POWERED BY VFLYER.COM VFLYER ID: 269429002

422 Saint Mary's Street

Office 1

Private Bathroom in 2 Suite Office

Side of Building - Entry Door to Suite 6

Side of Building facing Tucker Street

View of Entry Door to Suite 6

PAUL JANSEN | 919-833-7142

Entry Door To Suite 6 - Front Side of Buil...

View of Office 1 from Office 2

Office 1 with Private Entrance

Rear View of Building

Private Entry Door to Suite 6