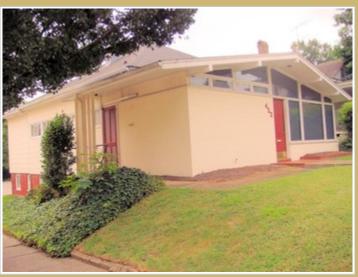

This is an Attractive Office Building with private entrance from street (red side door) - directly into this Elegant 2 Suite Executive Office Space.

2 Luxurious Offices with Private Entrance, 12' Ceilings, Built in Bookshelves, Optional Internet available at a cost savings. Enjoy the contentment of quiet, year round temperature comfort without compromise.

## **LOCATION FEATURES:**

- Private Entry Door to Office from Street with off street parking. See Red Side Entry Door.
- Central Heat and Air plus Mitsubishi 12,000 BTU Unit in Office 6 for year round comfort.
- Luxurious Office Space with Very Good Acoustics Soundproofing.
- Distinctive Professional Appeal.

### DPODEDTY I OCATION

422 Saint Mary's Street Raleigh, NC 27605